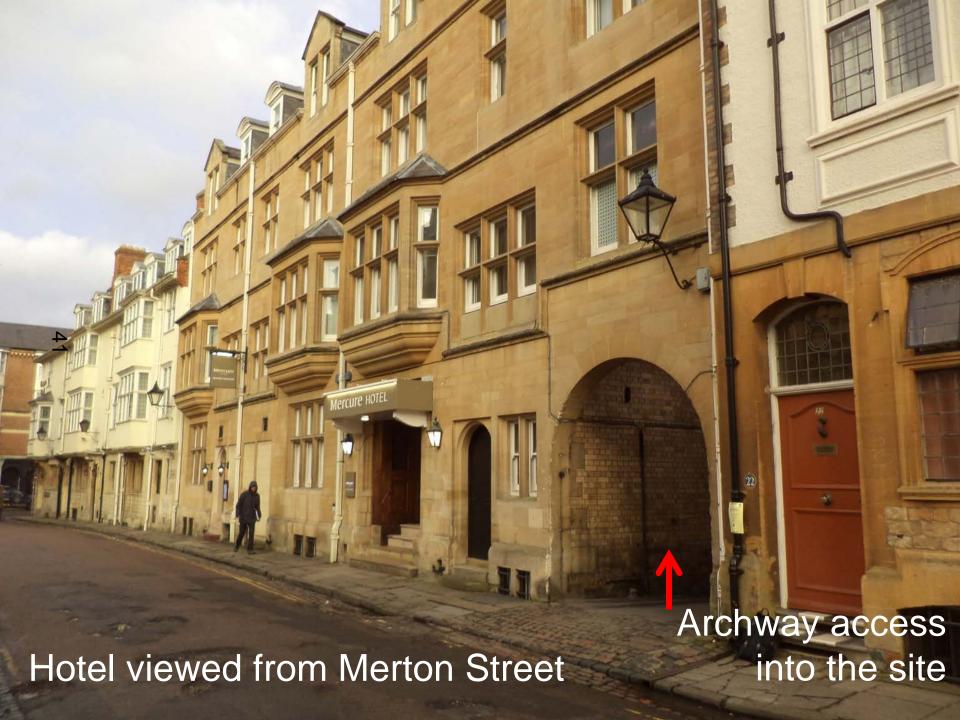

## Welcome to the West Area **Planning Committee**

- This planning committee meeting is held in public but it is not a public meeting.
- There will be an opportunity for the public to address the committee on each application.
- If you wish to speak for or against a planning application, you need to have either requested it in advance, or hand in one of the available speaker forms, or speak to the clerk.
- Information on meeting protocol and conduct at the committee is set out in the Code of Practice.
- This is in the committee agenda just before the first planning application report.









## View of south boundary























## OXFORD CITY COUNCIL



## Proposed West Elevation (existing Hotel in background)







North-west Elevation 46

South-east Elevation















| client:<br>AMARIS HOSPITALITY |        | project: EASTGATE HOTEL, CAFORD PROPOSED BEDROOMS, TERRACE AND PLATFORM LIFT |           |          | draw   | drawing:<br>PROPOSED TERRIACE<br>MODEL MAKE |             |  |
|-------------------------------|--------|------------------------------------------------------------------------------|-----------|----------|--------|---------------------------------------------|-------------|--|
|                               |        |                                                                              |           |          |        |