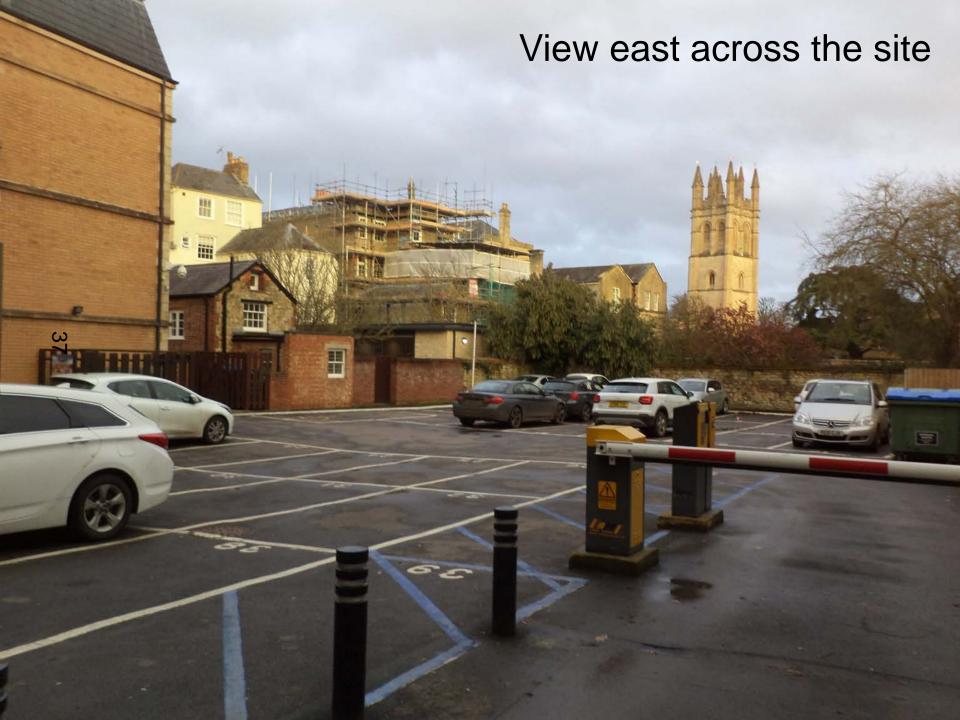

## Welcome to the West Area **Planning Committee**

- This planning committee meeting is held in public but it is not a public meeting.
- There will be an opportunity for the public to address the committee on each application.
- If you wish to speak for or against a planning application, you need to have either requested it in advance, or hand in one of the available speaker forms, or speak to the clerk.
- Information on meeting protocol and conduct at the committee is set out in the Code of Practice.
- This is in the committee agenda just before the first planning application report.









## View of south boundary























## OXFORD CITY COUNCIL



## Proposed West Elevation (existing Hotel in background)







North-west Elevation 46

South-east Elevation















| client:<br>AMARIS HOSPITALITY |        | project: EASTGATE HOTEL, CAFORD PROPOSED BEDROOMS, TERRACE AND PLATFORM LIFT |           |          | draw   | drawing:<br>PROPOSED TERRIACE<br>MODEL MAKE |             |  |
|-------------------------------|--------|------------------------------------------------------------------------------|-----------|----------|--------|---------------------------------------------|-------------|--|
|                               |        |                                                                              |           |          |        |