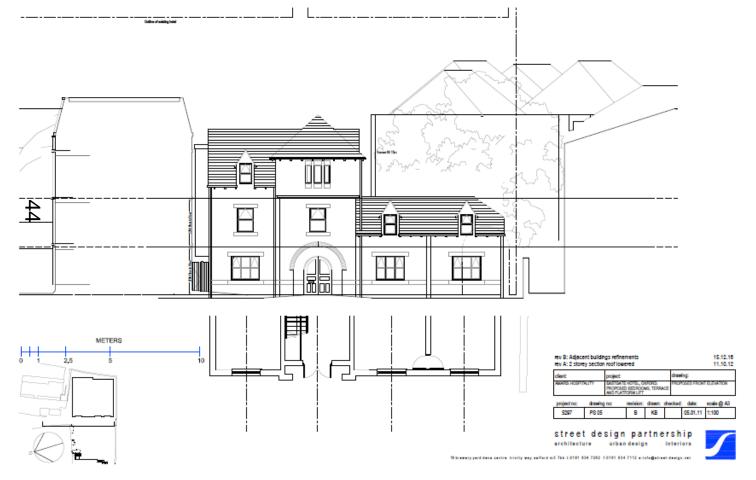

## Proposed West Elevation (existing Hotel in background)

North-west Elevation 46

South-east Elevation

| client:<br>AMARIS HOSPITALITY |        | project: EASTGATE HOTEL, CAFORD PROPOSED BEDROOMS, TERRACE AND PLATFORM LIFT |           |          | draw   | drawing:<br>PROPOSED TERRIACE<br>MODEL MAKE |             |  |
|-------------------------------|--------|------------------------------------------------------------------------------|-----------|----------|--------|---------------------------------------------|-------------|--|
|                               |        |                                                                              |           |          |        |                                             |             |  |
| project no:                   | drawin | g no:                                                                        | revision: | drawn: o | hecked | date:                                       | scale (8 A4 |  |
| 5297                          | PS 10  |                                                                              | 8         | KB       |        | 05.01.11                                    | N.T.S.      |  |