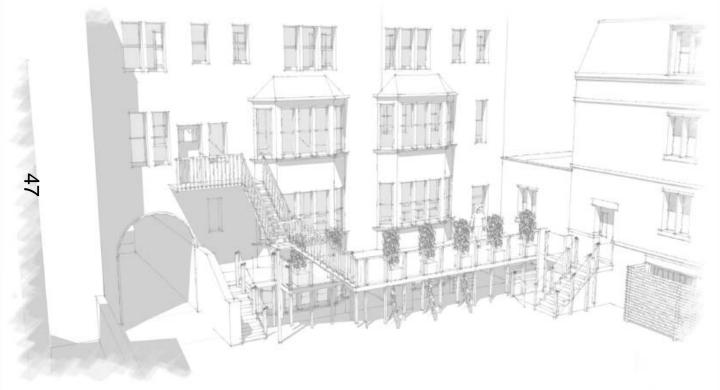

## Proposed West Elevation (existing Hotel in background)

North-west Elevation 46

South-east Elevation

| client:<br>AMARIS HOSPITALITY |        | project: EASTGATE HOTEL, CAFORD PROPOSED BEDROOMS, TERRACE AND PLATFORM LIFT |           |          | draw   | drawing:<br>PROPOSED TERRIACE<br>MODEL MAKE |             |  |
|-------------------------------|--------|------------------------------------------------------------------------------|-----------|----------|--------|---------------------------------------------|-------------|--|
|                               |        |                                                                              |           |          |        |                                             |             |  |
| project no:                   | drawin | g no:                                                                        | revision: | drawn: o | hecked | date:                                       | scale (8 A4 |  |
| 5297                          | PS 10  |                                                                              | 8         | KB       |        | 05.01.11                                    | N.T.S.      |  |