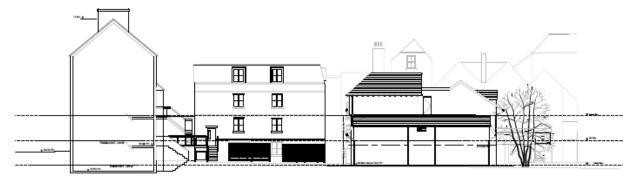

## Proposed West Elevation (existing Hotel in background)

North-west Elevation 46

South-east Elevation

| client:<br>AMARIS HOSPITALITY |        | project: EASTGATE HOTEL, CAFORD PROPOSED BEDROOMS, TERRACE AND PLATFORM LIFT |           |          | draw   | drawing:<br>PROPOSED TERRIACE<br>MODEL MAKE |             |  |
|-------------------------------|--------|------------------------------------------------------------------------------|-----------|----------|--------|---------------------------------------------|-------------|--|
|                               |        |                                                                              |           |          |        |                                             |             |  |
| project no:                   | drawin | g no:                                                                        | revision: | drawn: o | hecked | date:                                       | scale (8 A4 |  |
| 5297                          | PS 10  |                                                                              | 8         | KB       |        | 05.01.11                                    | N.T.S.      |  |